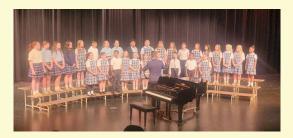

# WHAT'S HAPPENING AT SUS

**AOB Choral Festival** The St. Ursula school choir was invited to participate in the AOB choral festival at Mercy High School. Choirs from a variety of catholic schools, elementary to high school were invited to attend. Each group has 10-15 minutes to perform and share their talents with other schools. The SUS choir did an amazing job and received several compliments. Mr. Morgan and the SUS community are so proud of the choir! A special thanks to Nick Zurowski (AOB Music Teacher) who coordinated this wonderful event and made everyone feel so welcomed!