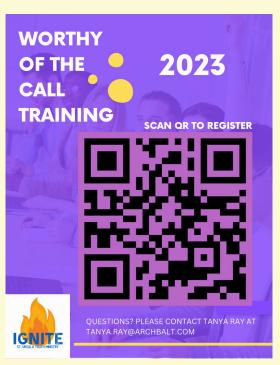

# **PARISH NEWS**

Confirmation & High School Service Hours Available. June 19-23, evenings (times vary depending on the place where we serve) June 24: 8:30 AM-2:30 PM July 24-28, 8 AM- 3 PM August 14-18, 8 AM-3 PM Register: